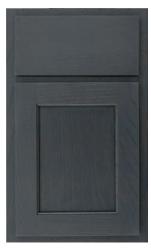

## DOOR STYLE OPTIONS

Lancaster w/Slab DF mink american poplar

Oxford w/Oxford Shaped DF urban red oak

Square Flat chocolate american poplar

Lancaster indigo american poplar

Oxford <sup>tundra</sup>

Square Raised

american poplar

. hazel

Landes olympus white

Pioneer sedona maple

Square Raised w/Square Shaped DF dover

Metropolitan castlegate american poplar

Square Flat w/Slab DF dark azure red oak