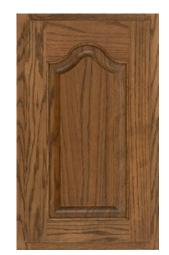

## DOOR STYLE OPTIONS

Lancaster w/Slab DF mink american poplar

Oxford w/Oxford Shaped DF urban red oak

Square Flat chocolate american poplar

Lancaster indigo american poplar

Oxford <sup>tundra</sup>

Square Raised

american poplar

. hazel

Landes olympus white

Pioneer sedona maple

Square Raised w/Square Shaped DF dover

Metropolitan castlegate american poplar

Square Flat w/Slab DF dark azure red oak