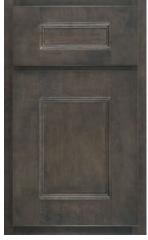

## DOOR STYLE OPTIONS

Arch Flat white rock american poplar

Aspen w/Sculpted DF . praline maple

Heritage bayou american poplar

Arch Raised autumn red oak

Asherville dover white

Crown Raised ginger maple

Hanover w/Slab DF sandstone maple

Aspen smoke maple

Essex kona maple

Hanover dorian gray

#### aspectcabinetry.com

Crown Flat surf american poplar

Heritage w/Slab DF

gravelstone

red oak

## DOOR STYLE OPTIONS

Lancaster w/Slab DF mink american poplar

Oxford w/Oxford Shaped DF urban red oak

Square Flat chocolate american poplar

Lancaster indigo american poplar

Oxford <sup>tundra</sup>

Square Raised

american poplar

. hazel

Landes olympus white

Pioneer sedona maple

Square Raised w/Square Shaped DF dover

Metropolitan castlegate american poplar

Square Flat w/Slab DF dark azure red oak