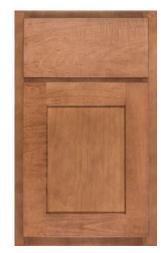

## DOOR STYLE OPTIONS

Arch Flat white rock american poplar

Aspen w/Sculpted DF . praline maple

Heritage bayou american poplar

Arch Raised autumn red oak

Asherville dover white

Crown Raised ginger maple

Hanover w/Slab DF sandstone maple

Aspen smoke maple

Essex kona maple

Hanover dorian gray

#### aspectcabinetry.com

Crown Flat surf american poplar

Heritage w/Slab DF

gravelstone

red oak

## DOOR STYLE OPTIONS

Lancaster w/Slab DF mink american poplar

Oxford w/Oxford Shaped DF urban red oak

Square Flat chocolate american poplar

Lancaster indigo american poplar

Oxford <sup>tundra</sup>

Square Raised

american poplar

. hazel

Landes olympus white

Pioneer sedona maple

Square Raised w/Square Shaped DF dover

Metropolitan castlegate american poplar

Square Flat w/Slab DF dark azure red oak