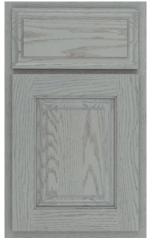

## DOOR STYLE OPTIONS

Arch Flat white rock american poplar

Aspen w/Sculpted DF . praline maple

Heritage bayou american poplar

Arch Raised autumn red oak

Asherville dover white

Crown Raised ginger maple

Hanover w/Slab DF sandstone maple

Aspen smoke maple

Essex kona maple

Hanover dorian gray