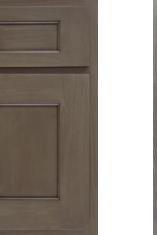

## DOOR STYLE OPTIONS

Lancaster w/Slab DF mink american poplar

Oxford w/Oxford Shaped DF urban red oak

Square Flat chocolate american poplar

Lancaster indigo american poplar

Oxford <sup>tundra</sup>

Square Raised

american poplar

. hazel

Landes olympus white

Pioneer sedona maple

Square Raised w/Square Shaped DF dover

Metropolitan castlegate american poplar

Square Flat w/Slab DF dark azure red oak