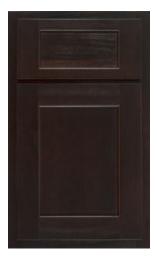

## DOOR STYLE OPTIONS

Arch Flat white rock american poplar

Aspen w/Sculpted DF . praline maple

Heritage bayou american poplar

Arch Raised autumn red oak

Asherville dover white

Crown Raised ginger maple

Hanover w/Slab DF sandstone maple

Aspen smoke maple

Essex kona maple

Hanover dorian gray