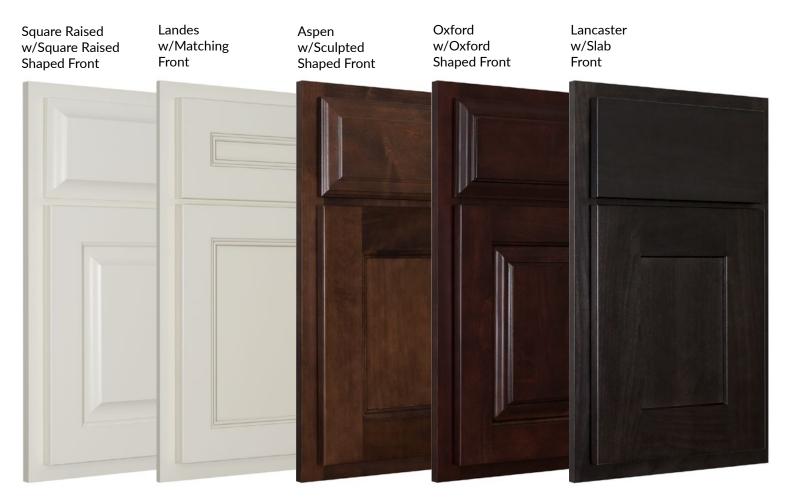

# SQUARE RAISED

tundra • paint indigo • american poplar

Aspect door styles are available in American Poplar, Maple, Oak or Painted finishes and as traditional or full overlay. Door styles are available with a traditional slab style drawer front with matching door edge profiles, shaped drawer fronts or matching five-piece drawer fronts. The Sculpted, Square Raised and Oxford Panel shaped drawer fronts feature a more decorative profile that will not match the door edge profiles exactly. For an appearance similar to the door style, choose the matching five-piece drawer front with matching five-piece drawer front style.

## DOOR STYLE OPTIONS

Lancaster w/Slab DF mink american poplar

Oxford w/Oxford Shaped DF urban red oak

Square Flat chocolate american poplar

Lancaster indigo american poplar

Oxford <sup>tundra</sup>

Square Raised