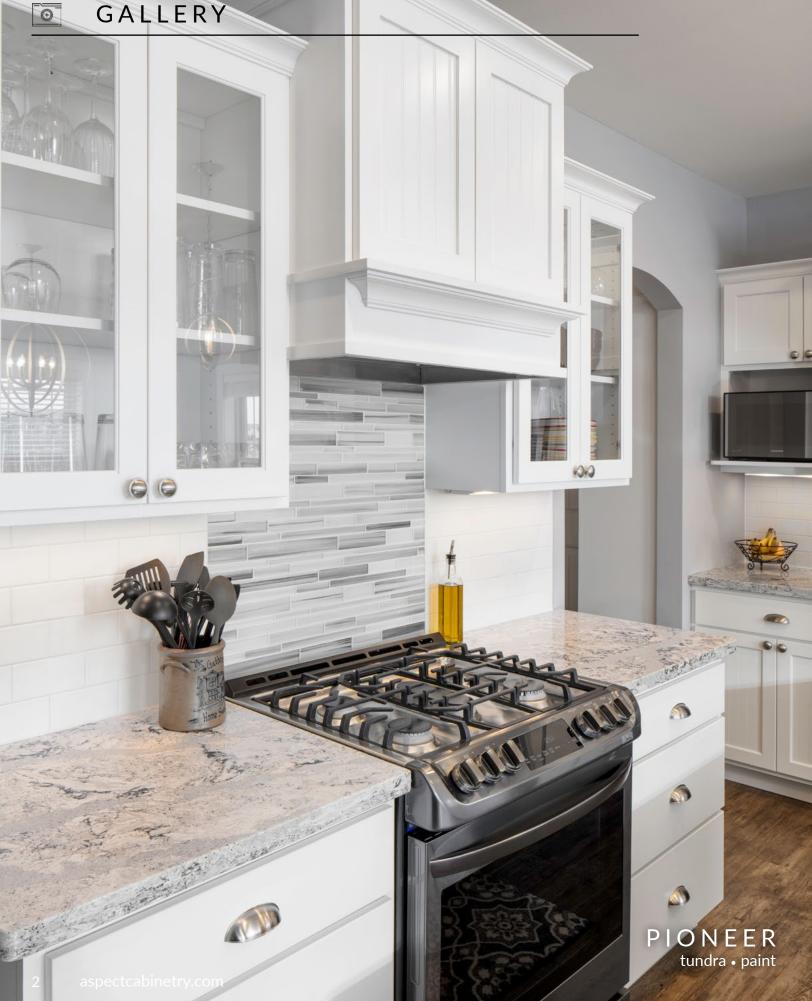

## GALLERY

american poplar

. hazel

Landes olympus white

Pioneer sedona maple

Square Raised w/Square Shaped DF dover

Metropolitan castlegate american poplar

Square Flat w/Slab DF dark azure red oak