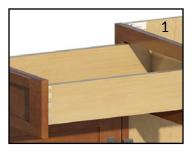

#### CONSTRUCTION METHODS

- 1. 5/8" hardwood dovetail drawer box
- Guides are Blum TANDEM edge BLUMOTION 7/8" extension with integrated soft closing mechanism (optional Blum TANDEM full extension guides with integrated BLUMOTION soft closing mechanism
- 3. 1 1/2" wide solid wood face frames
- 4. Solid wood hanging rails for sturdy installation
- 5. 1/2" cabinet sides (1/4" matching ends applied to 1/2" cabinet sides when finished)
- 1/2" tops and bottoms on wall cabinets and 1/2" bottoms on base cabinets
- 7. 3/4" thick shelves
- 8. Blum COMPACT BLUMOTION 6-way adjustable hinges with integrated soft closing mechanism
- 9. Interior is laminated in an attractive natural maple pattern
- 10. Catalyzed, conversion varnish top coat protects the cabinetry for years to come