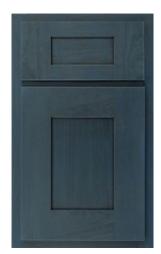

## DOOR STYLE OPTIONS

Lancaster w/Slab DF mink american poplar

Oxford w/Oxford Shaped DF urban red oak

Square Flat chocolate american poplar

Lancaster indigo american poplar

Oxford <sup>tundra</sup>

Square Raised

american poplar

. hazel

Landes olympus white

Pioneer sedona maple

Square Raised w/Square Shaped DF dover

Metropolitan castlegate american poplar

Square Flat w/Slab DF dark azure red oak