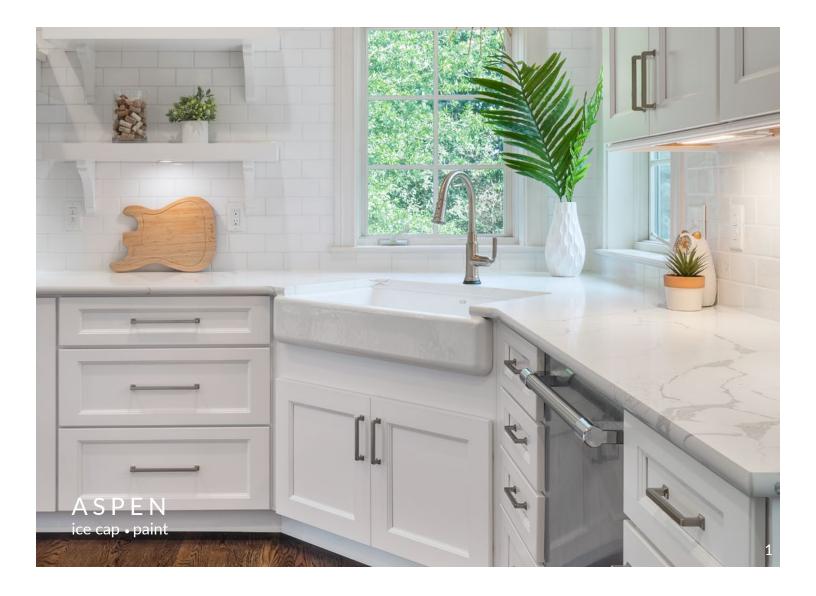

PRODUCT BROCHURE 2022 FINISHES / CONSTRUCTION / GALLERY



cover: door style • aspen finish • ice cap paint

## TABLE OF CONTENTS

| Ō | GALLERY                     | 02 |
|---|-----------------------------|----|
|   | DRAWER & DOOR STYLE OPTIONS | 05 |
|   | STAIN FINISHES              | 09 |
|   | PAINT FINISHES              | 10 |
|   | CABINET CONSTRUCTION        | 13 |



## GALLERY



# 

A CONTRACTOR OF THE OWNER OF THE

11

# SQUARE RAISED

tundra • paint indigo • american poplar



Aspect door styles are available in American Poplar, Maple, Oak or Painted finishes and as traditional or full overlay. Door styles are available with a traditional slab style drawer front with matching door edge profiles, shaped drawer fronts or matching five-piece drawer fronts. The Sculpted, Square Raised and Oxford Panel shaped drawer fronts feature a more decorative profile that will not match the door edge profiles exactly. For an appearance similar to the door style, choose the matching five-piece drawer front with matching five-piece drawer front style.





### VISIT US ONLINE

Go to aspectcabinetry.com to view our complete photo gallery featuring Aspect Cabinetry.