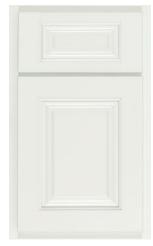

## DOOR STYLE OPTIONS

Arch Flat white rock american poplar

Aspen w/Sculpted DF . praline maple

Heritage bayou american poplar

Arch Raised autumn red oak

Asherville dover white

Crown Raised ginger maple

Hanover w/Slab DF sandstone maple

Aspen smoke maple

Essex kona maple

Hanover dorian gray

#### aspectcabinetry.com

Crown Flat surf american poplar

Heritage w/Slab DF

gravelstone

red oak

## DOOR STYLE OPTIONS

Lancaster w/Slab DF mink american poplar

Oxford w/Oxford Shaped DF urban red oak

Square Flat chocolate american poplar

Lancaster indigo american poplar

Oxford <sup>tundra</sup>

Square Raised

american poplar

. hazel

Landes olympus white

Pioneer sedona maple

Square Raised w/Square Shaped DF dover

Metropolitan castlegate american poplar

Square Flat w/Slab DF dark azure red oak