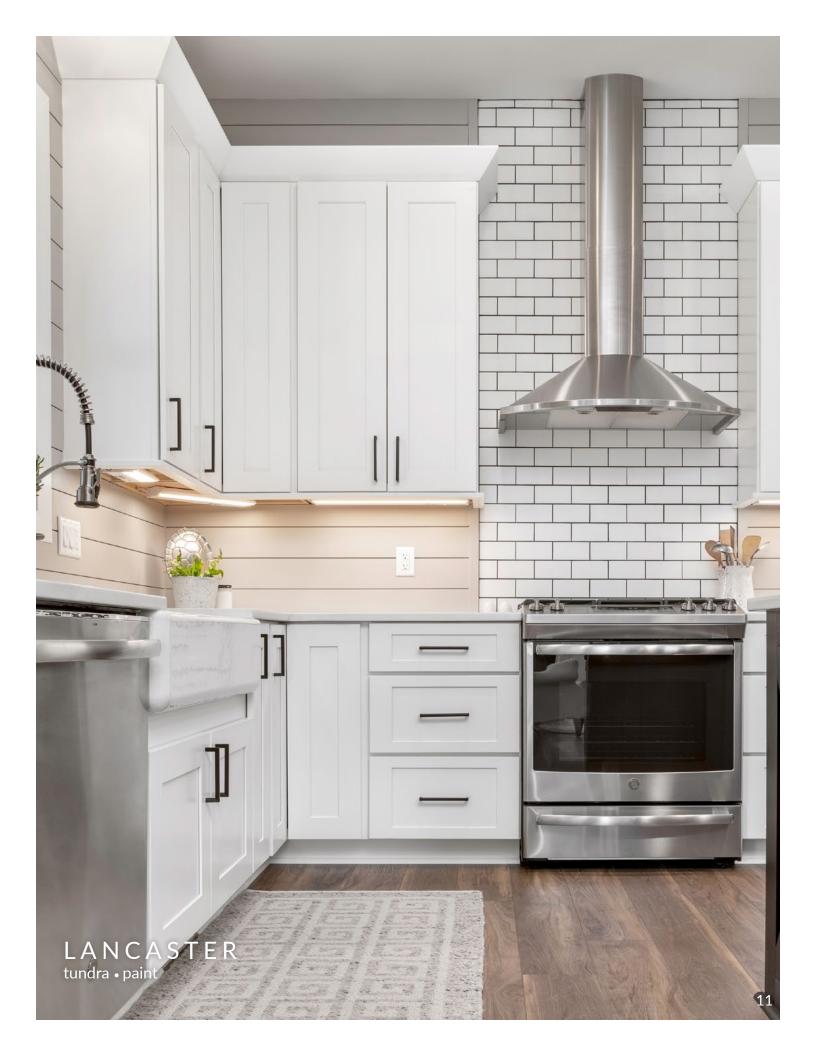

ed oak



Square Flat chocolate american poplar



Lancaster indigo american poplar



Oxford <sup>tundra</sup>

Square Raised

american poplar

. hazel



Landes olympus white



Pioneer sedona maple



Square Raised w/Square Shaped DF dover



Metropolitan castlegate american poplar



Square Flat w/Slab DF dark azure red oak





#### AMERICAN POPLAR



## STAIN FINISHES

#### RED OAK



## - PAINT FINISHES

#### PAINT COLORS

Painted cabinetry is timeless. With Aspect Cabinetry you will have a look that will lasts for years to come. Painted finishes are available only on maple\* wood species.



\*painted maple will be maple or other tight grained hardwoods with characteristics similar to maple. Some components, such as center panels of doors will be MDF for stability and appearance.



## KITCHEN CABINET COMPANIES AREN'T ALL THE SAME. MAKE SURE YOU PICK ONE THAT HAS A POSITIVE IMPACT ON THE ENVIRONMENT.

A recent study by Hanley-Wood found that environmental sustainability is one of the top reasons cited when selecting cabinets



KITCHEN CABINET MANUFACTURERS ASSOCIATION. ENVIRONMENTAL STEWARDSHIP PROGRAM (ESP). ALL PRODUCTS IMPACT THE ENVIRONMENT FOR ESP PROGRAM CRITERIA, VISIT KCMA.ORG

#### RESPONSIBLE PROCESS RESOURCE MANAGEMENT:

Cabinet manufacturers are checked to ensure they are dealing with wastes in responsible, sustainable ways and that they have a comprehensive recycling program in place.



**ENVIRONMENTAL STEWARDSHIP:** 

Cabinet manufacturers are checked to ensure they have a written policy stating their commitment to environmental quality and that they