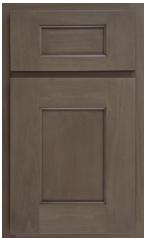

## DOOR STYLE OPTIONS

Arch Flat white rock american poplar

Aspen w/Sculpted DF . praline maple

Heritage bayou american poplar

Arch Raised autumn red oak

Asherville dover white

Crown Raised ginger maple

Hanover w/Slab DF sandstone maple

Aspen smoke maple

Essex kona maple

Hanover dorian gray