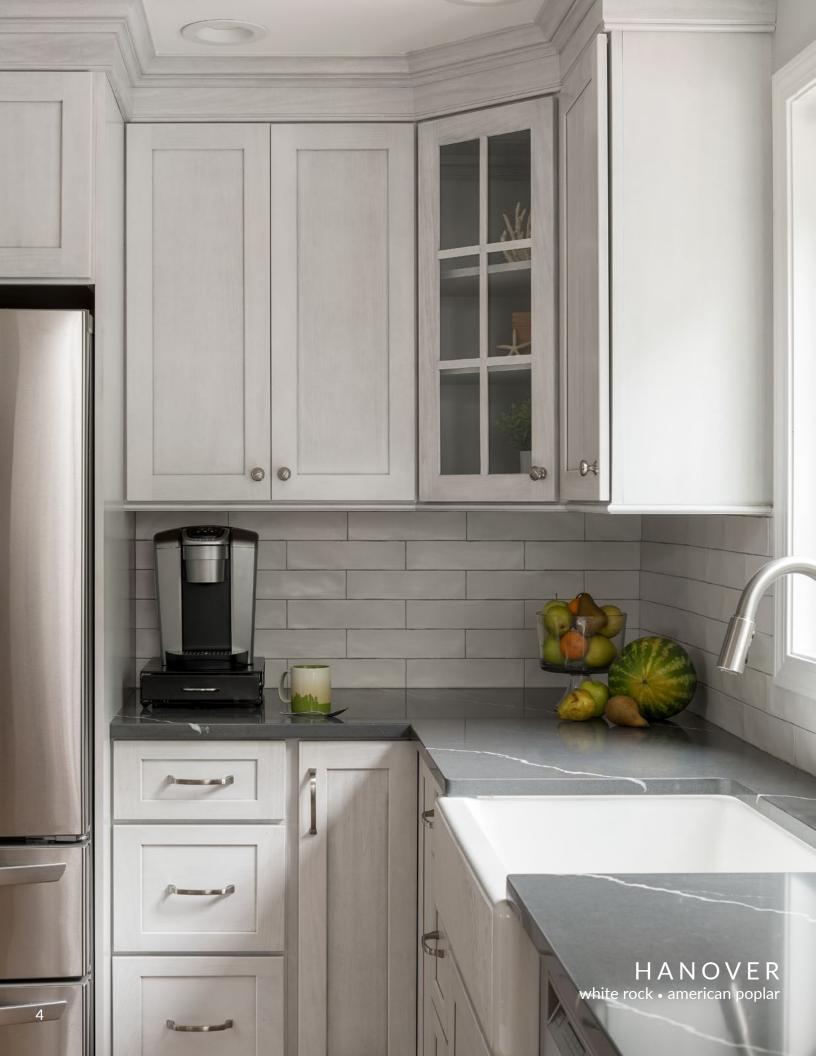

## GALLERY

## DOOR STYLE OPTIONS

Arch Flat white rock american poplar

Aspen w/Sculpted DF . praline maple

Heritage bayou american poplar

Arch Raised autumn red oak

Asherville dover white

Crown Raised ginger maple

Hanover w/Slab DF sandstone maple

Aspen smoke maple

Essex kona maple

Hanover dorian gray