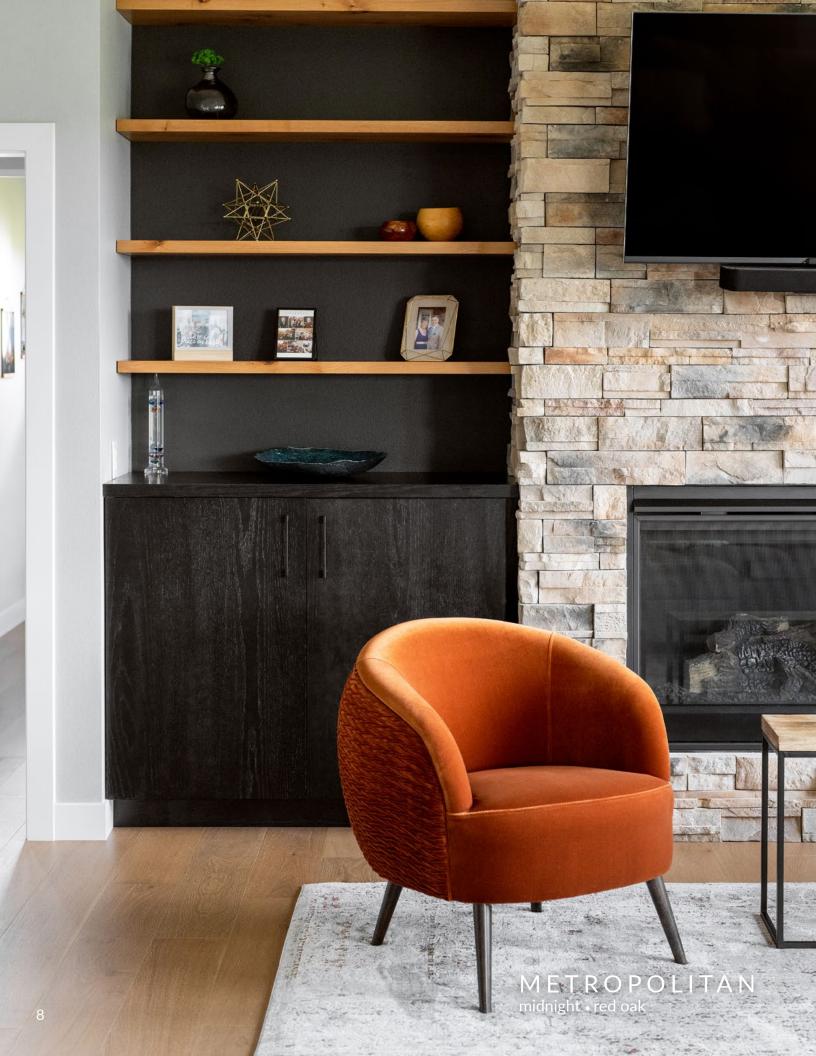

Aspen w/Sculpted DF . praline maple



Heritage bayou american poplar



Arch Raised autumn red oak



Asherville dover white



Crown Raised ginger maple



Hanover w/Slab DF sandstone maple



Aspen smoke maple



Essex kona maple



Hanover dorian gray

#### aspectcabinetry.com



Crown Flat surf american poplar

Heritage w/Slab DF

gravelstone

red oak





## DOOR STYLE OPTIONS



Lancaster w/Slab DF mink american poplar



Oxford w/Oxford Shaped DF urban red oak



Square Flat chocolate american poplar



Lancaster indigo american poplar



Oxford <sup>tundra</sup>

Square Raised

american poplar

. hazel



Landes olympus white



Pioneer sedona maple



Square Raised w/Square Shaped DF dover



Metropolitan castlegate american poplar



Square Flat w/Slab DF dark azure red oak





#### AMERICAN POPLAR



## STAIN FINISHES

#### RED OAK



## - PAINT FINISHES

#### PAINT COLORS

Painted cabinetry is timeless. With Aspect Cabinetry you will have a look that will lasts for years to come. Painted finishes are available only on maple\* wood species.



\*painted maple will be maple or other tight grained hardwoods with characteristics similar to maple. Some components, such as center panels of doors will be MDF for stability and appearance.



## KITCHEN CABINET COMPANIES AREN'T ALL THE SAME. MAKE SURE YOU PICK ONE THAT HAS A POSITIVE IMPACT ON THE ENVIRONMENT.

A recent study by Hanley-Wood found that environmental sustainability is one of the top reasons cited when selecting cabinets



KITCHEN CABINET MANUFACTURERS ASSOCIATION. ENVIRONMENTAL STEWARDSHIP PROGRAM (E