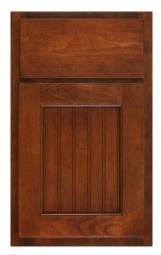

## DOOR STYLE OPTIONS

Arch Flat white rock american poplar

Aspen w/Sculpted DF . praline maple

Heritage bayou american poplar

Arch Raised autumn red oak

Asherville dover white

Crown Raised ginger maple

Hanover w/Slab DF sandstone maple

Aspen smoke maple

Essex kona maple

Hanover dorian gray

#### aspectcabinetry.com

Crown Flat surf american poplar

Heritage w/Slab DF

gravelstone

red oak

## DOOR STYLE OPTIONS

Lancaster w/Slab DF mink american poplar

Oxford w/Oxford Shaped DF urban red oak

Square Flat chocolate american poplar

Lancaster indigo american poplar

Oxford <sup>tundra</sup>

Square Raised

american poplar

. hazel

Landes olympus white

Pioneer sedona maple

Square Raised w/Square Shaped DF dover

Metropolitan castlegate american poplar

Square Flat w/Slab DF dark azure red oak