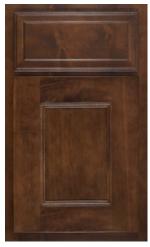

## DOOR STYLE OPTIONS

Arch Flat white rock american poplar

Aspen w/Sculpted DF . praline maple

Heritage bayou american poplar

Arch Raised autumn red oak

Asherville dover white

Crown Raised ginger maple

Hanover w/Slab DF sandstone maple

Aspen smoke maple

Essex kona maple

Hanover dorian gray