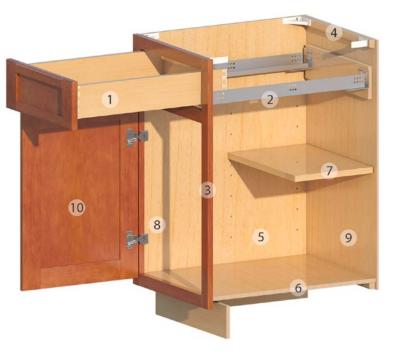

#### CONSTRUCTION METHODS

- 1. 5/8" hardwood dovetail drawer box
- Guides are Blum TANDEM edge BLUMOTION 7/8" extension with integrated soft closing mechanism (optional Blum TANDEM full extension guides with integrated BLUMOTION soft closing mechanism
- 3. 1 1/2" wide solid wood face frames
- 4. Solid wood hanging rails for sturdy installation
- 5. 1/2" cabinet sides (1/4" matching ends applied to 1/2" cabinet sides when finished)
- 1/2" tops and bottoms on wall cabinets and 1/2" bottoms on base cabinets
- 7. 3/4" thick shelves
- 8. Blum COMPACT BLUMOTION 6-way adjustable hinges with integrated soft closing mechanism
- 9. Interior is laminated in an attractive natural maple pattern
- 10. Catalyzed, conversion varnish top coat protects the cabinetry for years to come