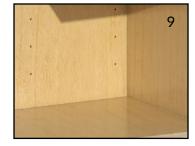

#### CONSTRUCTION METHODS

- 1. 5/8" hardwood dovetail drawer box
- Guides are Blum TANDEM edge BLUMOTION 7/8" extension with integrated soft closing mechanism (optional Blum TANDEM full extension guides with integrated BLUMOTION soft closing mechanism
- 3. 1 1/2" wide solid wood face frames
- 4. Solid wood hanging rails for sturdy installation
- 5. 1/2" cabinet sides (1/4" matching ends applied to 1/2" cabinet sides when finished)
- 1/2" tops and bottoms on wall cabinets and 1/2" bottoms on base cabinets
- 7. 3/4" thick shelves
- 8. Blum COMPACT BLUMOTION 6-way adjustable hinges with integrated soft closing mechanism
- 9. Interior is laminated in an attractive natural maple pattern
- 10. Catalyzed, conversion varnish top coat protects the cabinetry for years to come