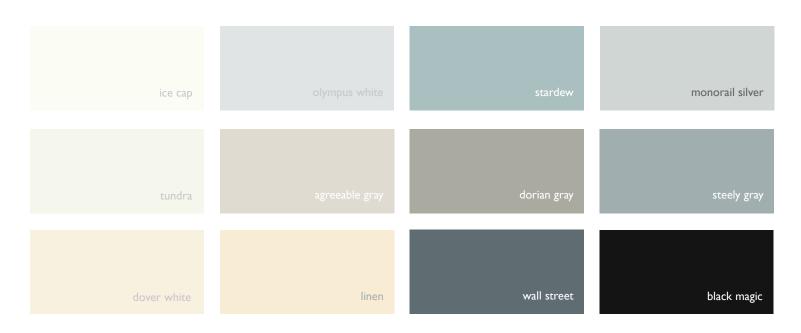

## - PAINT FINISHES

#### PAINT COLORS

Painted cabinetry is timeless. With Aspect Cabinetry you will have a look that will lasts for years to come. Painted finishes are available only on maple\* wood species.

\*painted maple will be maple or other tight grained hardwoods with characteristics similar to maple. Some components, such as center panels of doors will be MDF for stability and appearance.