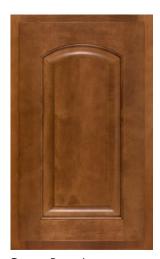

## DOOR STYLE OPTIONS

Arch Flat white rock american poplar

Aspen w/Sculpted DF . praline maple

Heritage bayou american poplar

Arch Raised autumn red oak

Asherville dover white

Crown Raised ginger maple

Hanover w/Slab DF sandstone maple

Aspen smoke maple

Essex kona maple

Hanover dorian gray

#### aspectcabinetry.com

Crown Flat surf american poplar

Heritage w/Slab DF

gravelstone

red oak

## DOOR STYLE OPTIONS

Lancaster w/Slab DF mink american poplar

Oxford w/Oxford Shaped DF urban red oak

Square Flat chocolate american poplar

Lancaster indigo american poplar

Oxford <sup>tundra</sup>

Square Raised

american poplar

. hazel

Landes olympus white

Pioneer sedona maple

Square Raised w/Square Shaped DF dover

Metropolitan castlegate american poplar

Square Flat w/Slab DF dark azure red oak