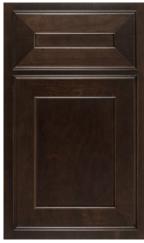

## DOOR STYLE OPTIONS

Arch Flat white rock american poplar

Aspen w/Sculpted DF . praline maple

Heritage bayou american poplar

Arch Raised autumn red oak

Asherville dover white

Crown Raised ginger maple

Hanover w/Slab DF sandstone maple

Aspen smoke maple

Essex kona maple

Hanover dorian gray

#### aspectcabinetry.com

Crown Flat surf american poplar

Heritage w/Slab DF

gravelstone

red oak

## DOOR STYLE OPTIONS

Lancaster w/Slab DF mink american poplar

Oxford w/Oxford Shaped DF urban red oak

Square Flat chocolate american poplar

Lancaster indigo american poplar

Oxford <sup>tundra</sup>

Square Raised

american poplar

. hazel

Landes olympus white

Pioneer sedona maple

Square Raised w/Square Shaped DF dover

Metropolitan castlegate american poplar

Square Flat w/Slab DF dark azure red oak