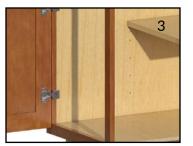

#### CONSTRUCTION METHODS

- 1. 5/8" hardwood dovetail drawer box
- Guides are Blum TANDEM edge BLUMOTION 7/8" extension with integrated soft closing mechanism (optional Blum TANDEM full extension guides with integrated BLUMOTION soft closing mechanism
- 3. 1 1/2" wide solid wood face frames
- 4. Solid wood hanging rails for sturdy installation
- 5. 1/2" cabinet sides (1/4" matching ends applied to 1/2" cabinet sides when finished)
- 1/2" tops and bottoms on wall cabinets and 1/2" bottoms on base cabinets
- 7. 3/4" thick shelves
- 8. Blum COMPACT BLUMOTION 6-way adjustable hinges with integrated soft closing mechanism
- 9. Interior is laminated in an attractive natural maple pattern
- 10. Catalyzed, conversion varnish top coat protects the cabinetry for years to come