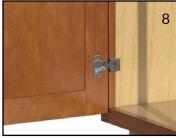

#### CONSTRUCTION METHODS

- 1. 5/8" hardwood dovetail drawer box
- Guides are Blum TANDEM edge BLUMOTION 7/8" extension with integrated soft closing mechanism (optional Blum TANDEM full extension guides with integrated BLUMOTION soft closing mechanism
- 3. 1 1/2" wide solid wood face frames
- 4. Solid wood hanging rails for sturdy installation
- 5. 1/2" cabinet sides (1/4" matching ends applied to 1/2" cabinet sides when finished)
- 1/2" tops and bottoms on wall cabinets and 1/2" bottoms on base cabinets
- 7. 3/4" thick shelves
- 8. Blum COMPACT BLUMOTION 6-way adjustable hinges with integrated soft closing mechanism
- 9. Interior is laminated in an attractive natural maple pattern
- 10. Catalyzed, conversion varnish top coat protects the cabinetry for years to come