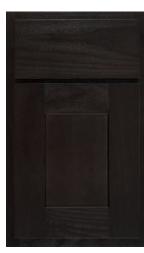

## DOOR STYLE OPTIONS

Arch Flat white rock american poplar

Aspen w/Sculpted DF . praline maple

Heritage bayou american poplar

Arch Raised autumn red oak

Asherville dover white

Crown Raised ginger maple

Hanover w/Slab DF sandstone maple

Aspen smoke maple

Essex kona maple

Hanover dorian gray