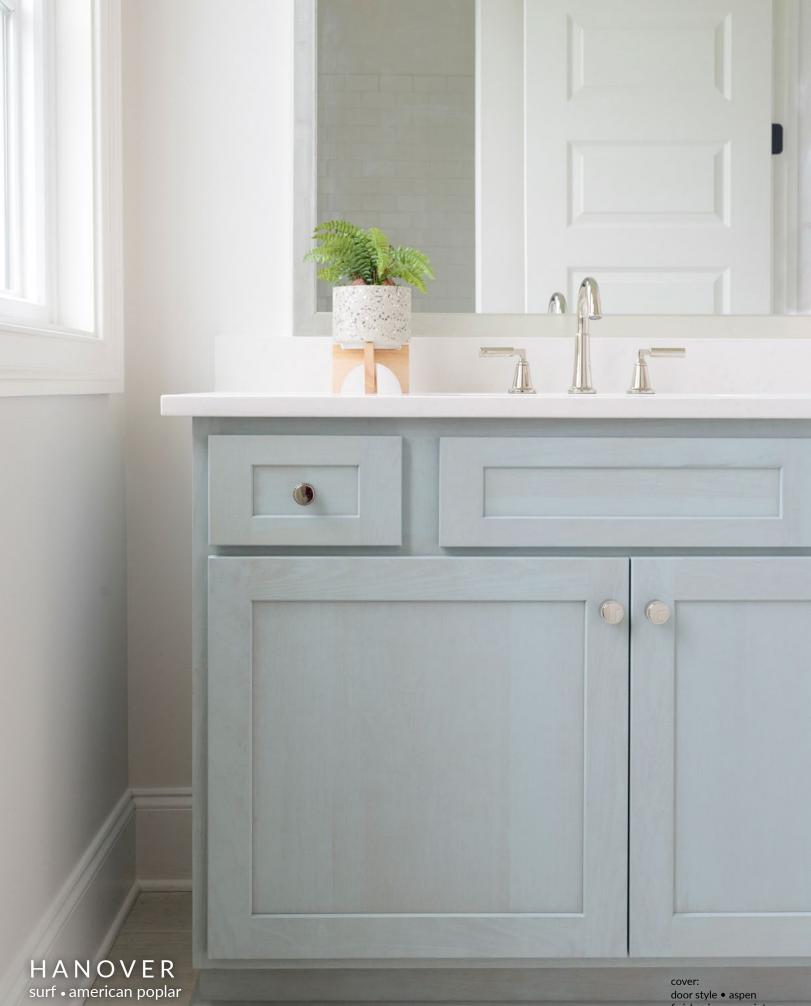

## DOOR STYLE OPTIONS

Arch Flat white rock american poplar

Aspen w/Sculpted DF . praline maple

Heritage bayou american poplar

Arch Raised autumn red oak

Asherville dover white

Crown Raised ginger maple

Hanover w/Slab DF sandstone maple

Aspen smoke maple

Essex kona maple

Hanover dorian gray