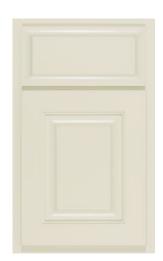

## DOOR STYLE OPTIONS

Arch Flat white rock american poplar

Aspen w/Sculpted DF . praline maple

Heritage bayou american poplar

Arch Raised autumn red oak

Asherville dover white

Crown Raised ginger maple

Hanover w/Slab DF sandstone maple

Aspen smoke maple

Essex kona maple

Hanover dorian gray

#### aspectcabinetry.com

Crown Flat surf american poplar

Heritage w/Slab DF

gravelstone

red oak

## DOOR STYLE OPTIONS

Lancaster w/Slab DF mink american poplar

Oxford w/Oxford Shaped DF urban red oak

Square Flat chocolate american poplar

Lancaster indigo american poplar

Oxford <sup>tundra</sup>

Square Raised

american poplar

. hazel

Landes olympus white

Pioneer sedona maple

Square Raised w/Square Shaped DF dover

Metropolitan castlegate american poplar

Square Flat w/Slab DF dark azure red oak