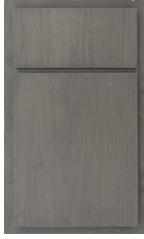

## DOOR STYLE OPTIONS

Arch Flat white rock american poplar

Aspen w/Sculpted DF . praline maple

Heritage bayou american poplar

Arch Raised autumn red oak

Asherville dover white

Crown Raised ginger maple

Hanover w/Slab DF sandstone maple

Aspen smoke maple

Essex kona maple

Hanover dorian gray