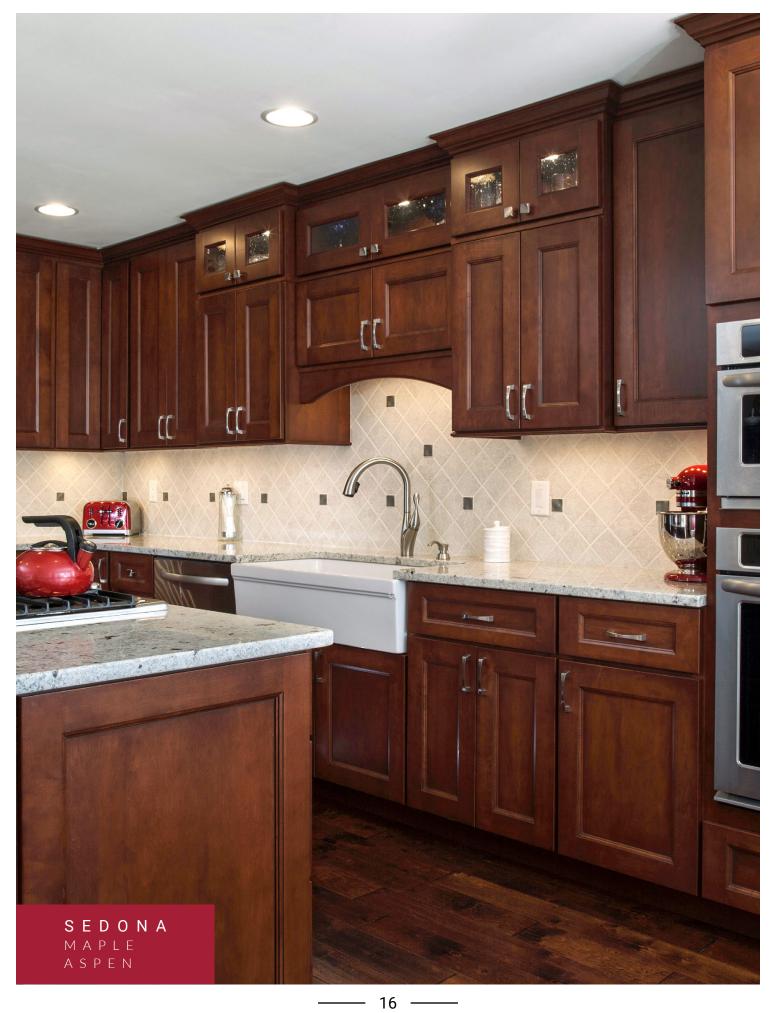

# **Door Style Options**

Arch Flat white rock american poplar

Arch Raised autumn red oak

Asherville dover white

Aspen smoke maple

Aspen w/Sculpted DF praline maple

Crown Flat surf american poplar

Crown Raised ginger maple

Landes olympus white

Metropolitan castlegate american poplar

Oxford w/Oxford Shaped DF urban red oak

Oxford tundra

Pioneer sedona maple

Square Flat w/Slab DF dark azure red oak

Square Flat chocolate american poplar