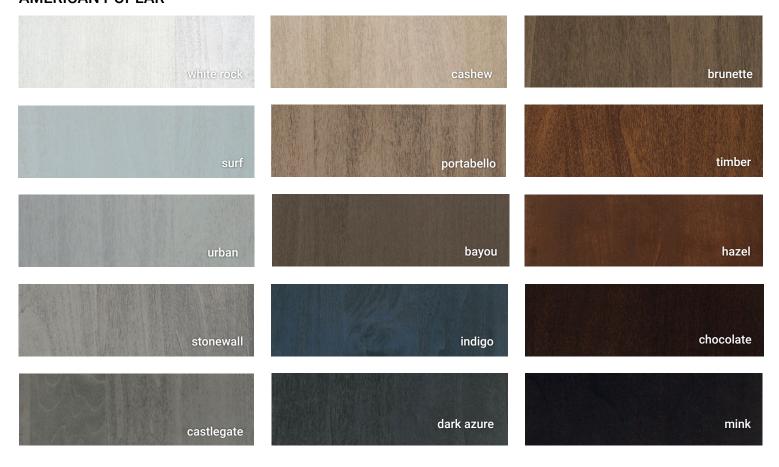

ed autumn red oak



Asherville dover white



Aspen smoke maple



Aspen w/Sculpted DF praline maple



Crown Flat surf american poplar



Crown Raised ginger maple



Essex kona maple



Heritage w/Slab DF gravelstone red oak



Heritage bayou american poplar



Hanover w/Slab DF sandstone maple



Hanover dorian gray



Lancaster w/Slab DF mink american poplar



Lancaster indigo american poplar



Landes olympus white



Metropolitan castlegate american poplar



Oxford w/Oxford Shaped DF urban red oak



Oxford tundra



Pioneer sedona maple



Square Flat w/Slab DF dark azure red oak



Square Flat chocolate american poplar



Square Raised w/Square Raised Shaped DF dover white



Square Raised hazel american poplar

## **Stain Finishes**

#### **MAPLE**



#### **AMERICAN POPLAR**



#### **RED OAK**



## **Paint Finishes**

Painted cabinetry is timeless. With Aspect Cabinetry you will have a look that will lasts for years to come. Painted finishes are available on maple\* or red oak wood species.



\*painted maple will be maple or other tight grained hardwoods with characteristics similar to maple. Some components, such as center panels of doors will be MDF for stability and appearance.







## **Cabinet Construction**

Aspect Cabinetry provides built-to-order cabinetry, just for you, with a large selection of cabinet types and sizes. With custom height, depth, and width modifications, Aspect Cabinetry provides the flexibility to meet your individual design needs. You can have affordable cabinets for your entire home without sacrificing quality. The list below o