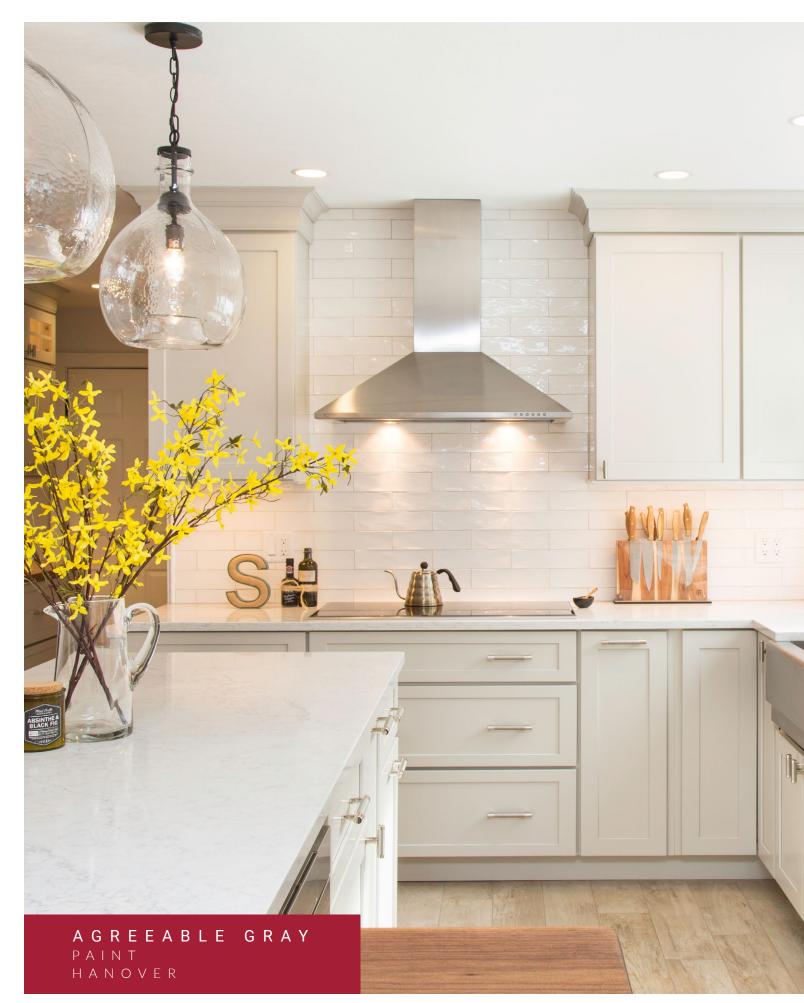

## **Paint Finishes**

Painted cabinetry is timeless. With Aspect Cabinetry you will have a look that will lasts for years to come. Painted finishes are available on maple\* or red oak wood species.

\*painted maple will be maple or other tight grained hardwoods with characteristics similar to maple. Some components, such as center panels of doors will be MDF for stability and appearance.

#### **Pictured on Back Cover:**

SURF

AMERICAN POPLAR

HANOVER