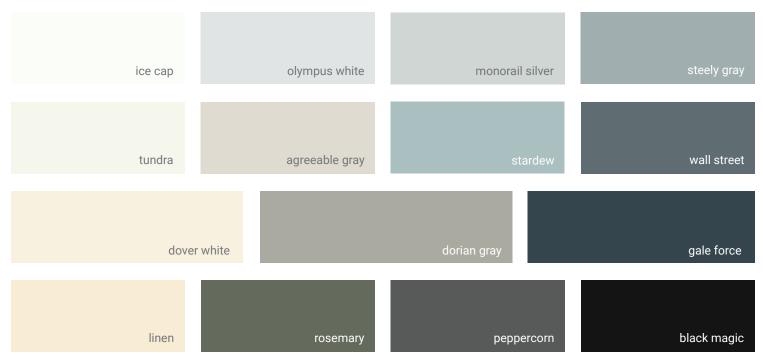

## **Paint Finishes**

Painted cabinetry is timeless. With Aspect Cabinetry you will have a look that will lasts for years to come. Painted finishes are available on maple\* or red oak wood species.

\*painted maple will be maple or other tight grained hardwoods with characteristics similar to maple. Some components, such as center panels of doors will be MDF for stability and appearance.