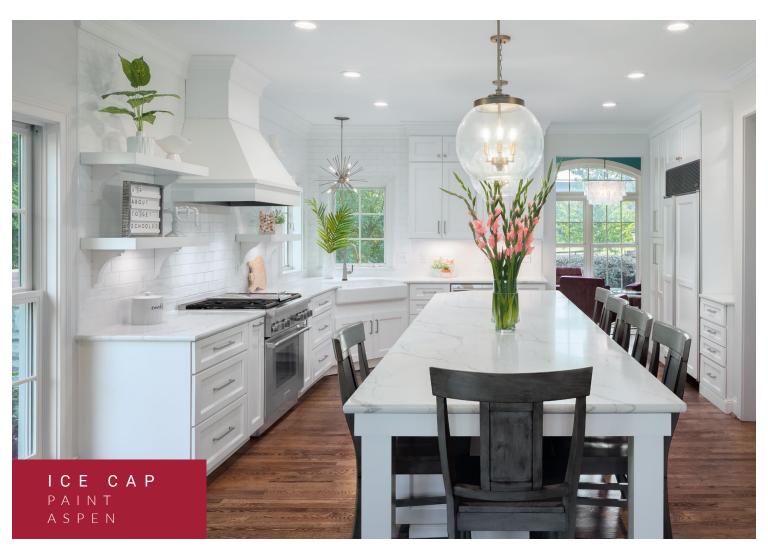

## **Paint Finishes**

Painted cabinetry is timeless. With Aspect Cabinetry you will have a look that will lasts for years to come. Painted finishes are available on maple\* or red oak wood species.

\*painted maple will be maple or other tight grained hardwoods with characteristics similar to maple. Some components, such as center panels of doors will be MDF for stability and appearance.