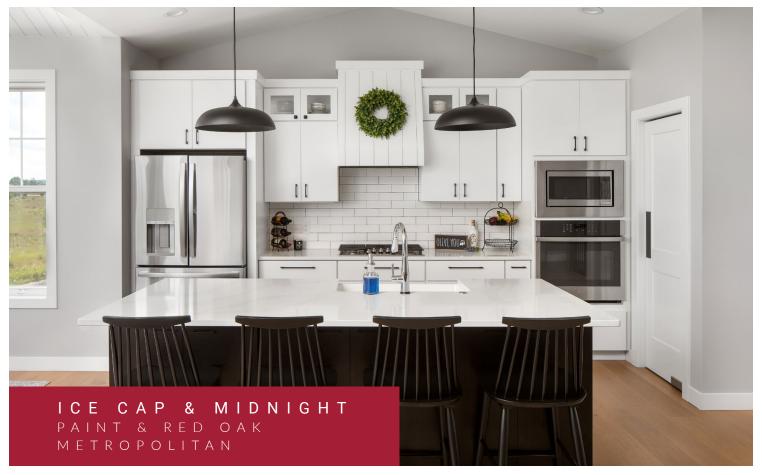

## **Paint Finishes**

Painted cabinetry is timeless. With Aspect Cabinetry you will have a look that will lasts for years to come. Painted finishes are available on maple\* or red oak wood species.

\*painted maple will be maple or other tight grained hardwoods with characteristics similar to maple. Some components, such as center panels of doors will be MDF for stability and appearance.