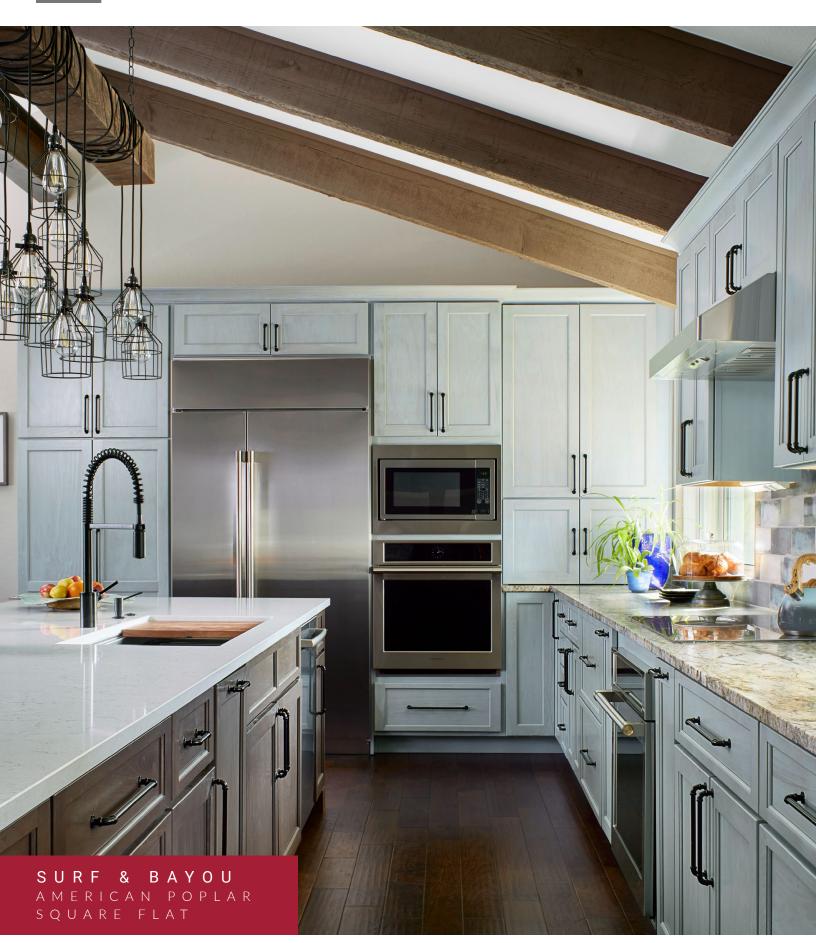

Essex kona maple

Heritage w/Slab DF gravelstone red oak

Heritage bayou american poplar

Hanover w/Slab DF sandstone maple

Hanover dorian gray

Lancaster w/Slab DF mink american poplar

Lancaster indigo american poplar

Landes olympus white

Metropolitan castlegate american poplar

Oxford w/Oxford Shaped DF urban red oak

Oxford tundra

Pioneer sedona maple

Square Flat w/Slab DF dark azure red oak

Square Flat chocolate american poplar