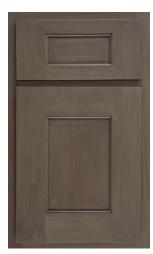

# **Door Style Options**

Arch Flat white rock american poplar

Arch Raised autumn red oak

Asherville dover white

Aspen smoke maple

Aspen w/Sculpted DF praline maple

Crown Flat surf american poplar

Crown Raised ginger maple

Essex kona maple

Heritage w/Slab DF gravelstone red oak

Heritage bayou american poplar

Hanover w/Slab DF sandstone maple

Hanover dorian gray

Lancaster w/Slab DF mink american poplar

Lancaster indigo american poplar

Landes olympus white

Metropolitan castlegate american poplar

Oxford w/Oxford Shaped DF urban red oak

Oxford tundra

Pioneer sedona maple

Square Flat w/Slab DF dark azure red oak

Square Flat chocolate american poplar

Square Raised w/Square Raised Shaped DF dover white

Square Raised hazel american poplar