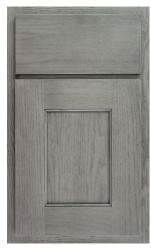

# **Door Style Options**

Arch Flat white rock american poplar

Arch Raised autumn red oak

Asherville dover white

Aspen smoke maple

Aspen w/Sculpted DF praline maple

Crown Flat surf american poplar

Crown Raised ginger maple

Essex kona maple

Heritage w/Slab DF gravelstone red oak

Heritage bayou american poplar

Hanover w/Slab DF sandstone maple

Hanover dorian gray

Lancaster w/Slab DF mink american poplar

Lancaster indigo american poplar

Landes olympus white

Metropolitan castlegate american poplar

Oxford w/Oxford Shaped DF urban red oak

Oxford tundra

Pioneer sedona maple

Square Flat w/Slab DF dark azure red oak

Square Flat chocolate american poplar

Square Raised w/Square Raised Shaped DF dover white

Square Raised hazel american poplar