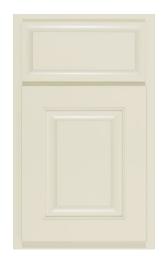

# **Door Style Options**

Arch Flat white rock american poplar

Arch Raised autumn red oak

Asherville dover white

Aspen smoke maple

Aspen w/Sculpted DF praline maple

Crown Flat surf american poplar

Crown Raised ginger maple

Essex kona maple

Heritage w/Slab DF gravelstone red oak

Heritage bayou american poplar

Hanover w/Slab DF sandstone maple

Hanover dorian gray

Lancaster w/Slab DF mink american poplar

Lancaster indigo american poplar

Landes olympus white

Metropolitan castlegate american poplar

Oxford w/Oxford Shaped DF urban red oak

Oxford tundra

Pioneer sedona maple

Square Flat w/Slab DF dark azure red oak

Square Flat chocolate american poplar

Square Raised w/Square Raised Shaped DF dover white

Square Raised hazel american poplar