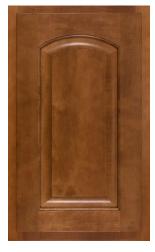

# **Door Style Options**

Arch Flat white rock american poplar

Arch Raised autumn red oak

Asherville dover white

Aspen smoke maple

Aspen w/Sculpted DF praline maple

Crown Flat surf american poplar

Crown Raised ginger maple

Essex kona maple

Heritage w/Slab DF gravelstone red oak

Heritage bayou american poplar

Hanover w/Slab DF sandstone maple

Hanover dorian gray

Lancaster w/Slab DF mink american poplar

Lancaster indigo american poplar

Landes olympus white

Metropolitan castlegate american poplar

Oxford w/Oxford Shaped DF urban red oak

Oxford tundra

Pioneer sedona maple

Square Flat w/Slab DF dark azure red oak

Square Flat chocolate american poplar

Square Raised w/Square Raised Shaped DF dover white

Square Raised hazel american poplar