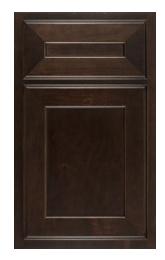

# **Door Style Options**

Arch Flat white rock american poplar

Arch Raised autumn red oak

Asherville dover white

Aspen smoke maple

Aspen w/Sculpted DF praline maple

Crown Flat surf american poplar

Crown Raised ginger maple

Essex kona maple

Heritage w/Slab DF gravelstone red oak

Heritage bayou american poplar

Hanover w/Slab DF sandstone maple

Hanover dorian gray

Lancaster w/Slab DF mink american poplar

Lancaster indigo american poplar

Landes olympus white

Metropolitan castlegate american poplar

Oxford w/Oxford Shaped DF urban red oak

Oxford tundra

Pioneer sedona maple

Square Flat w/Slab DF dark azure red oak

Square Flat chocolate american poplar

Square Raised w/Square Raised Shaped DF dover white

Square Raised hazel american poplar