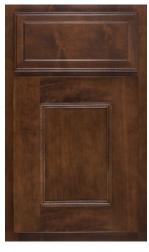

# **Door Style Options**

Arch Flat white rock american poplar

Arch Raised autumn red oak

Asherville dover white

Aspen smoke maple

Aspen w/Sculpted DF praline maple

Crown Flat surf american poplar

Crown Raised ginger maple

Essex kona maple

Heritage w/Slab DF gravelstone red oak

Heritage bayou american poplar

Hanover w/Slab DF sandstone maple

Hanover dorian gray

Lancaster w/Slab DF mink american poplar

Lancaster indigo american poplar

Landes olympus white

Metropolitan castlegate american poplar

Oxford w/Oxford Shaped DF urban red oak

Oxford tundra

Pioneer sedona maple

Square Flat w/Slab DF dark azure red oak

Square Flat chocolate american poplar

Square Raised w/Square Raised Shaped DF dover white

Square Raised hazel american poplar