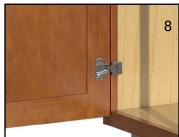

#### CONSTRUCTION METHODS

- 5/8" hardwood dovetail drawer box
- 2. Guides are Blum TANDEM edge BLUMOTION 7/8" extension with integrated soft closing mechanism (optional Blum TANDEM full extension guides with integrated BLUMOTION soft closing mechanism)
- 1 1/2" wide solid wood face frames
- 4. Solid wood hanging rails for sturdy installation
- 1/2" cabinet sides (1/4" matching ends applied to 5. 1/2" cabinet sides when finished)
- 1/2" tops and bottoms on wall cabinets and 1/2" 6. bottoms on base cabinets
- 3/4" thick shelves 7.
- Blum COMPACT BLUMOTION 6-way adjustable 8. hinges with integrated soft closing mechanism
- Interior is laminated in an attractive natural maple pattern
- 10. Catalyzed, conversion varnish top coat protects the cabinetry for years to come