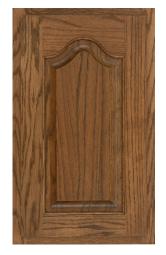

# **Door Style Options**

Arch Flat white rock american poplar

Arch Raised autumn red oak

Asherville dover white

Aspen smoke maple

Aspen w/Sculpted DF praline maple

Crown Flat surf american poplar

Crown Raised ginger maple