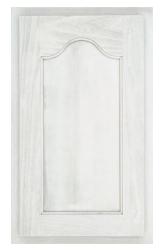

# **Door Style Options**

Arch Flat white rock american poplar

Arch Raised autumn red oak

Asherville dover white

Aspen smoke maple

Aspen w/Sculpted DF praline maple

Crown Flat surf american poplar

Crown Raised ginger maple