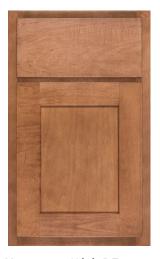

# **Door Style Options**

Arch Flat white rock american poplar

Arch Raised autumn red oak

Asherville dover white

Aspen smoke maple

Aspen w/Sculpted DF praline maple

Crown Flat surf american poplar

Crown Raised ginger maple

Essex kona maple

Heritage w/Slab DF gravelstone red oak

Heritage bayou american poplar

Hanover w/Slab DF sandstone maple

Hanover dorian gray

Lancaster w/Slab DF mink american poplar

Lancaster indigo american poplar

Landes olympus white

Metropolitan castlegate american poplar

Oxford w/Oxford Shaped DF urban red oak

Oxford tundra

Pioneer sedona maple

Square Flat w/Slab DF dark azure red oak

Square Flat chocolate american poplar

Square Raised w/Square Raised Shaped DF dover white

Square Raised hazel american poplar