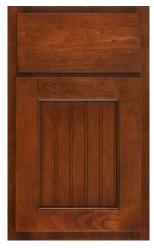

# **Door Style Options**

Arch Flat white rock american poplar

Arch Raised autumn red oak

Asherville dover white

Aspen smoke maple

Aspen w/Sculpted DF praline maple

Crown Flat surf american poplar

Crown Raised ginger maple

Essex kona maple

Heritage w/Slab DF gravelstone red oak

Heritage bayou american poplar

Hanover w/Slab DF sandstone maple

Hanover dorian gray

Lancaster w/Slab DF mink american poplar

Lancaster indigo american poplar

Landes olympus white

Metropolitan castlegate american poplar

Oxford w/Oxford Shaped DF urban red oak

Oxford tundra

Pioneer sedona maple

Square Flat w/Slab DF dark azure red oak

Square Flat chocolate american poplar

Square Raised w/Square Raised Shaped DF dover white

Square Raised hazel american poplar