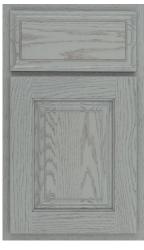

# **Door Style Options**

Arch Flat white rock american poplar

Arch Raised autumn red oak

Asherville dover white

Aspen smoke maple

Aspen w/Sculpted DF praline maple

Crown Flat surf american poplar

Crown Raised ginger maple

Essex kona maple

Heritage w/Slab DF gravelstone red oak

Heritage bayou american poplar

Hanover w/Slab DF sandstone maple

Hanover dorian gray

Lancaster w/Slab DF mink american poplar

Lancaster indigo american poplar

Landes olympus white

Metropolitan castlegate american poplar

Oxford w/Oxford Shaped DF urban red oak

Oxford tundra

Pioneer sedona maple

Square Flat w/Slab DF dark azure red oak

Square Flat chocolate american poplar

Square Raised w/Square Raised Shaped DF dover white

Square Raised hazel american poplar