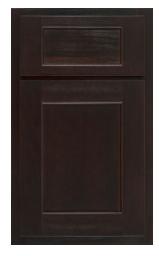

# **Door Style Options**

Arch Flat white rock american poplar

Arch Raised autumn red oak

Asherville dover white

Aspen smoke maple

Aspen w/Sculpted DF praline maple

Crown Flat surf american poplar

Crown Raised ginger maple

Essex kona maple

Heritage w/Slab DF gravelstone red oak

Heritage bayou american poplar

Hanover w/Slab DF sandstone maple

Hanover dorian gray

Lancaster w/Slab DF mink american poplar

Lancaster indigo american poplar

Landes olympus white

Metropolitan castlegate american poplar

Oxford w/Oxford Shaped DF urban red oak

Oxford tundra

Pioneer sedona maple

Square Flat w/Slab DF dark azure red oak

Square Flat chocolate american poplar

Square Raised w/Square Raised Shaped DF dover white

Square Raised hazel american poplar