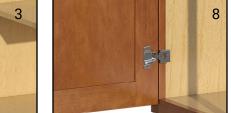

#### CONSTRUCTION METHODS

- 5/8" hardwood dovetail drawer box
- 2. Guides are Blum TANDEM edge BLUMOTION 7/8" extension with integrated soft closing mechanism (optional Blum TANDEM full extension guides with integrated BLUMOTION soft closing mechanism)
- 1 1/2" wide solid wood face frames
- 4. Solid wood hanging rails for sturdy installation
- 1/2" cabinet sides (1/4" matching ends applied to 5. 1/2" cabinet sides when finished)
- 1/2" tops and bottoms on wall cabinets and 1/2" 6. bottoms on base cabinets
- 3/4" thick shelves 7.
- Blum COMPACT BLUMOTION 6-way adjustable 8. hinges with integrated soft closing mechanism
- Interior is laminated in an attractive natural maple pattern
- 10. Catalyzed, conversion varnish top coat protects the cabinetry for years to come