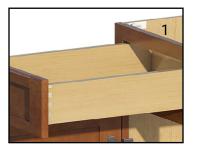

#### CONSTRUCTION METHODS

- 5/8" hardwood dovetail drawer box
- 2. Guides are Blum TANDEM edge BLUMOTION 7/8" extension with integrated soft closing mechanism (optional Blum TANDEM full extension guides with integrated BLUMOTION soft closing mechanism)
- 1 1/2" wide solid wood face frames
- 4. Solid wood hanging rails for sturdy installation
- 1/2" cabinet sides (1/4" matching ends applied to 5. 1/2" cabinet sides when finished)
- 1/2" tops and bottoms on wall cabinets and 1/2" 6. bottoms on base cabinets
- 3/4" thick shelves 7.
- Blum COMPACT BLUMOTION 6-way adjustable 8. hinges with integrated soft closing mechanism
- Interior is laminated in an attractive natural maple pattern
- 10. Catalyzed, conversion varnish top coat protects the cabinetry for years to come