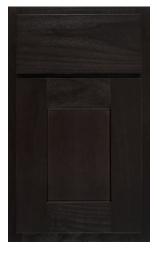

# **Door Style Options**

Arch Flat white rock american poplar

Arch Raised autumn red oak

Asherville dover white

Aspen smoke maple

Aspen w/Sculpted DF praline maple

Crown Flat surf american poplar

Crown Raised ginger maple

#### **MAPLE**

#### **RED OAK**