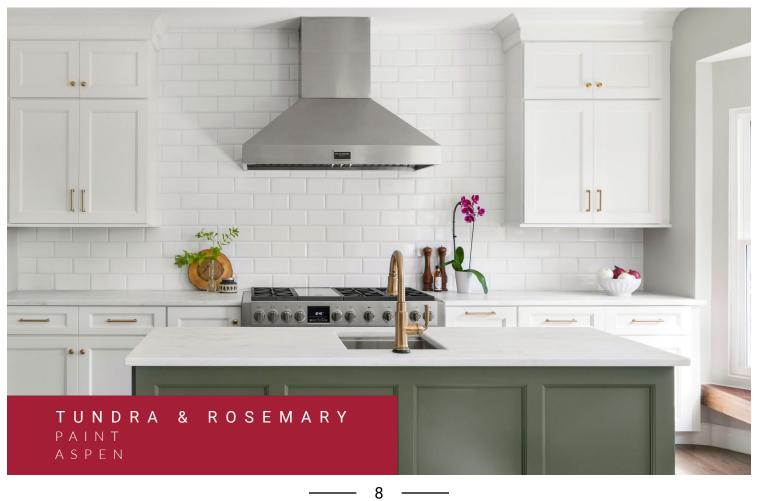

## **Paint Finishes**

Painted cabinetry is timeless. With Aspect Cabinetry you will have a look that will lasts for years to come. Painted finishes are available on maple\* or red oak wood species.

\*painted maple will be maple or other tight grained hardwoods with characteristics similar to maple. Some components, such as center panels of doors will be MDF for stability and appearance.