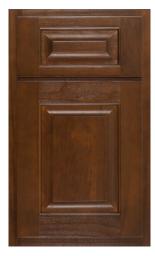

# **Door Style Options**

Arch Flat white rock american poplar

Arch Raised autumn red oak

Asherville dover white

Aspen smoke maple

Aspen w/Sculpted DF praline maple

Crown Flat surf american poplar

Crown Raised ginger maple

Essex kona maple

Heritage w/Slab DF gravelstone red oak

Heritage bayou american poplar

Hanover w/Slab DF sandstone maple

Hanover dorian gray

Lancaster w/Slab DF mink american poplar

Lancaster indigo american poplar

Landes olympus white

Metropolitan castlegate american poplar

Oxford w/Oxford Shaped DF urban red oak

Oxford tundra

Pioneer sedona maple

Square Flat w/Slab DF dark azure red oak

Square Flat chocolate american poplar

Square Raised w/Square Raised Shaped DF dover white

Square Raised hazel american poplar