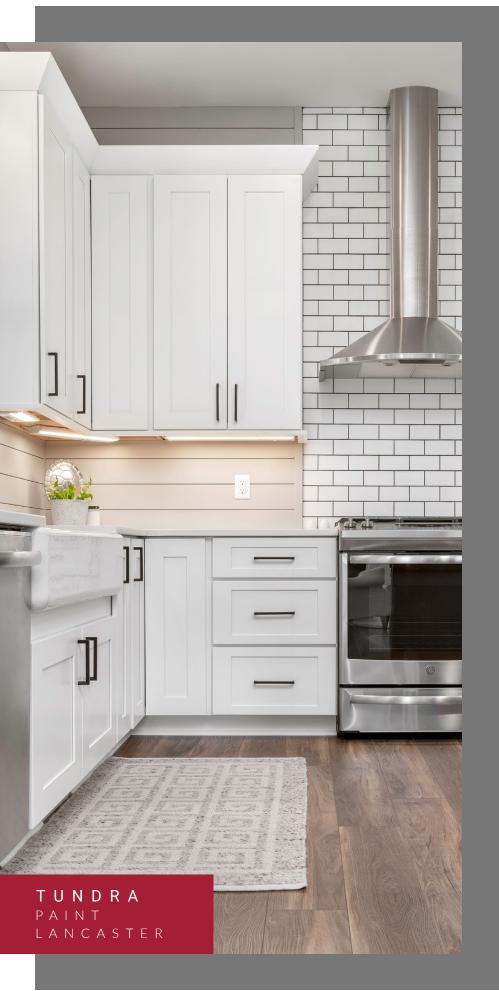

## **Paint Finishes**

Painted cabinetry is timeless. With Aspect Cabinetry you will have a look that will lasts for years to come. Painted finishes are available on maple\* or red oak wood species.

\*painted maple will be maple or other tight grained hardwoods with characteristics similar to maple. Some components, such as center panels of doors will be MDF for stability and appearance.