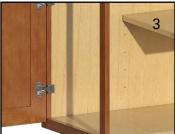

#### CONSTRUCTION METHODS

- 5/8" hardwood dovetail drawer box
- 2. Guides are Blum TANDEM edge BLUMOTION 7/8" extension with integrated soft closing mechanism (optional Blum TANDEM full extension guides with integrated BLUMOTION soft closing mechanism)
- 1 1/2" wide solid wood face frames
- 4. Solid wood hanging rails for sturdy installation
- 1/2" cabinet sides (1/4" matching ends applied to 5. 1/2" cabinet sides when finished)
- 1/2" tops and bottoms on wall cabinets and 1/2" 6. bottoms on base cabinets
- 3/4" thick shelves 7.
- Blum COMPACT BLUMOTION 6-way adjustable 8. hinges with integrated soft closing mechanism
- Interior is laminated in an attractive natural maple pattern
- 10. Catalyzed, conversion varnish top coat protects the cabinetry for years to come