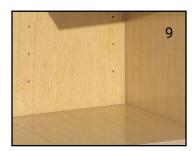

#### CONSTRUCTION METHODS

- 5/8" hardwood dovetail drawer box
- 2. Guides are Blum TANDEM edge BLUMOTION 7/8" extension with integrated soft closing mechanism (optional Blum TANDEM full extension guides with integrated BLUMOTION soft closing mechanism)
- 1 1/2" wide solid wood face frames
- 4. Solid wood hanging rails for sturdy installation
- 1/2" cabinet sides (1/4" matching ends applied to 5. 1/2" cabinet sides when finished)
- 1/2" tops and bottoms on wall cabinets and 1/2" 6. bottoms on base cabinets
- 3/4" thick shelves 7.
- Blum COMPACT BLUMOTION 6-way adjustable 8. hinges with integrated soft closing mechanism
- Interior is laminated in an attractive natural maple pattern
- 10. Catalyzed, conversion varnish top coat protects the cabinetry for years to come