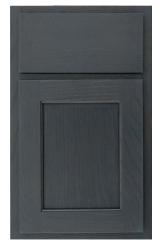

# **Door Style Options**

Arch Flat white rock american poplar

Arch Raised autumn red oak

Asherville dover white

Aspen smoke maple

Aspen w/Sculpted DF praline maple

Crown Flat surf american poplar

Crown Raised ginger maple

Essex kona maple

Heritage w/Slab DF gravelstone red oak

Heritage bayou american poplar

Hanover w/Slab DF sandstone maple

Hanover dorian gray

Lancaster w/Slab DF mink american poplar

Lancaster indigo american poplar

Landes olympus white

Metropolitan castlegate american poplar

Oxford w/Oxford Shaped DF urban red oak

Oxford tundra

Pioneer sedona maple

Square Flat w/Slab DF dark azure red oak

Square Flat chocolate american poplar

Square Raised w/Square Raised Shaped DF dover white

Square Raised hazel american poplar