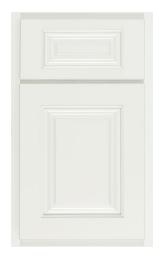

# **Door Style Options**

Arch Flat white rock american poplar

Arch Raised autumn red oak

Asherville dover white

Aspen smoke maple

Aspen w/Sculpted DF praline maple

Crown Flat surf american poplar

Crown Raised ginger maple

Essex kona maple

Heritage w/Slab DF gravelstone red oak

Heritage bayou american poplar

Hanover w/Slab DF sandstone maple

Hanover dorian gray

Lancaster w/Slab DF mink american poplar

Lancaster indigo american poplar

Landes olympus white

Metropolitan castlegate american poplar

Oxford w/Oxford Shaped DF urban red oak

Oxford tundra

Pioneer sedona maple

Square Flat w/Slab DF dark azure red oak

Square Flat chocolate american poplar

Square Raised w/Square Raised Shaped DF dover white

Square Raised hazel american poplar