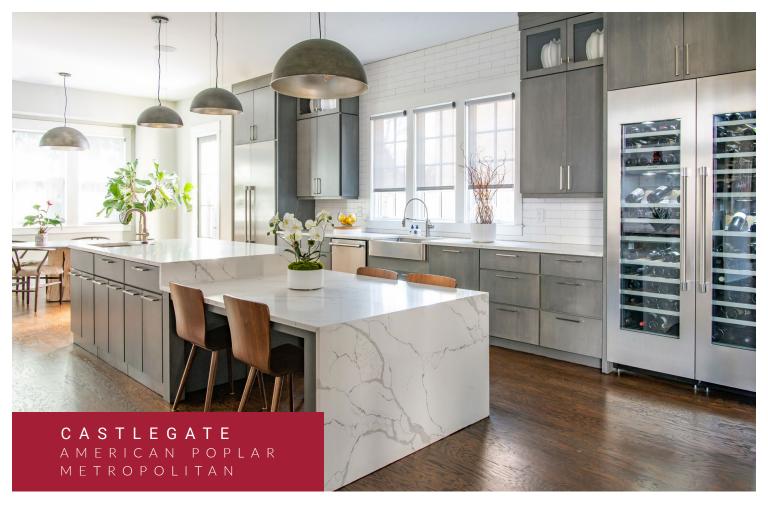

Landes olympus white

Metropolitan castlegate american poplar

Oxford w/Oxford Shaped DF urban red oak

Oxford tundra

Pioneer sedona maple

Square Flat w/Slab DF dark azure red oak

Square Flat chocolate american poplar