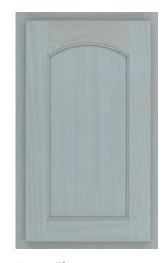

# **Door Style Options**

Arch Flat white rock american poplar

Arch Raised autumn red oak

Asherville dover white

Aspen smoke maple

Aspen w/Sculpted DF praline maple

Crown Flat surf american poplar

Crown Raised ginger maple

Essex kona maple

Heritage w/Slab DF gravelstone red oak

Heritage bayou american poplar

Hanover w/Slab DF sandstone maple

Hanover dorian gray

Lancaster w/Slab DF mink american poplar

Lancaster indigo american poplar

Landes olympus white

Metropolitan castlegate american poplar

Oxford w/Oxford Shaped DF urban red oak

Oxford tundra

Pioneer sedona maple

Square Flat w/Slab DF dark azure red oak

Square Flat chocolate american poplar

Square Raised w/Square Raised Shaped DF dover white

Square Raised hazel american poplar