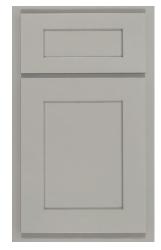

# **Door Style Options**

Arch Flat white rock american poplar

Arch Raised autumn red oak

Asherville dover white

Aspen smoke maple

Aspen w/Sculpted DF praline maple

Crown Flat surf american poplar

Crown Raised ginger maple

Essex kona maple

Heritage w/Slab DF gravelstone red oak

Heritage bayou american poplar

Hanover w/Slab DF sandstone maple

Hanover dorian gray

Lancaster w/Slab DF mink american poplar

Lancaster indigo american poplar

Landes olympus white

Metropolitan castlegate american poplar

Oxford w/Oxford Shaped DF urban red oak

Oxford tundra

Pioneer sedona maple

Square Flat w/Slab DF dark azure red oak

Square Flat chocolate american poplar

Square Raised w/Square Raised Shaped DF dover white

Square Raised hazel american poplar